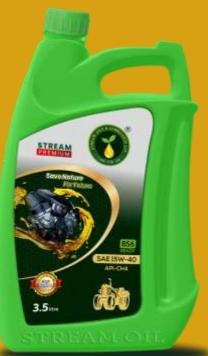

# **STREAM** PREMIUM

**Product Description:** Stream SAE 15W-40 Premium Engine Oil designed from a combination of high quality mineral base stocks with high performance additives to exceed the highest performance requirement of crankcase and gear lubrication in Heavy Duty Diesel Engines.

API-CH4

#### Features & Benefits:

- Excellent friction control for smooth gear shift, Excellent wear protection & High Fuel Efficiency.
- Exceeds the performance requirements of API CH4.
- Specially formulated premium 15W-40 oil for Engine's Long Life.

Performance Level: Meets API CH4 Specification