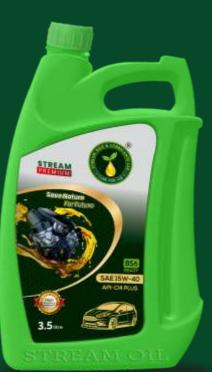

# STREAM PREMIUM

**Product Description:** Stream SAE 15W-40 Premium Engine Oil designed from a combination of high quality mineral base stocks with high performance additives to exceed the highest performance requirement of crankcase and gear lubrication in Heavy Duty Diesel Engines.

3.5 litre
SAE 15W-40
API-CI4 PLUS

## **Features & Benefits:**

- Excellent friction control for smooth gear shift, Excellent wear protection & High Fuel Efficiency.
- Exceeds the performance requirements of API CI4 PLUS.
- Specially formulated premium 15W-40 oil for Engine's Long Life.

**Performance Level:** Meets API Ci4 PLUS Specification