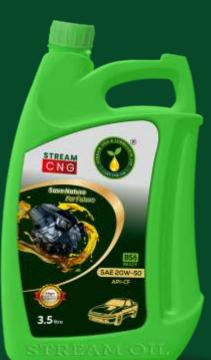

# **STREAM** CNG

**Product Description:** Stream SAE 20W-50 Premium Engine Oil designed from a combination of high quality mineral base stocks with high performance additives to exceed the highest performance requirement of crankcase 3.5 litre and gear lubrication in CNG Vehicles.

**SAE 20W-50** API-CF

### **Features & Benefits:**

- Lower Operating Cost, Low Ash Forming, High Performance & High Fuel Efficiency.
- Exceeds the performance requirements of API CF.
- Specially formulated premium 20W-50 oil for Engine's Long Life.

**Performance Level:** Meets API CF Specification