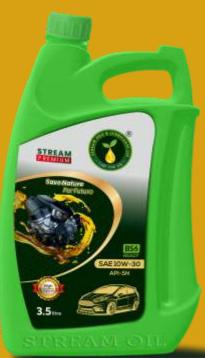

# STREAM PREMIUM

Product Description: Stream SAE 10W-30 Premium Engine Oil designed from a combination of high quality mineral base stocks with high performance additives to exceed the highest performance requirement of crankcase and gear lubrication in four wheeler.

3.5 litre

#### Features & Benefits:

- High performance for long drives, Excellent wear protection
   & High Fuel Efficiency.
- Exceeds the performance requirements of API SN.
- Specially formulated premium 10W-30 oil for Engine's Long Life.

**Performance Level:** Meets API SN Specification