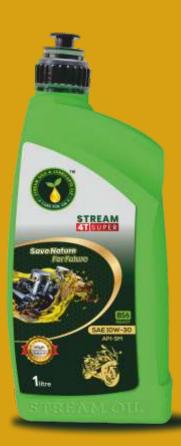

# STREAM 4T SUPER

Product Description: Stream SAE 10W-30 is Premium Engine Oil designed from a combination of high quality mineral base stocks with high performance additives to exceed the highest performance requirement of crankcase and gear lubrication in 4-stroke motor cycles.

1 litre SAE 10W-30 API-SM

#### **Features & Benefits:**

- Recommended for lubrication of all new generation four stroke motorcycle.
- Exceeds the performance requirements of API SM.
- Specially formulated premium 10W-30 oil for Engine's Long Life.

Performance Level: Meets API SM Specification