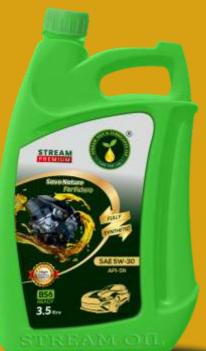

## STREAM PREMIUM

Product Description: Stream SAE 5W-30 Premium Engine Oil designed from a combination of high quality mineral base stocks with high performance additives to exceed the highest performance requirement of crankcase and gear lubrication in four wheeler.

3.5 litre
FULLY SYNTHETIC
SAE 5W-30
API-SN

#### Features & Benefits:

- High performance for long drives, Excellent wear protection & High Fuel Efficiency.
- Exceeds the performance requirements of API SN.
- Specially for mulated premium 5W-30 oil for Engine's Long Life.

Performance Level: Meets API SN Specification