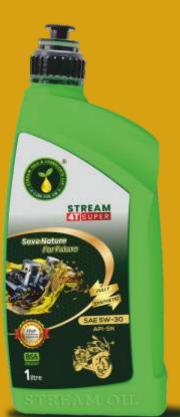

# STREAM 4T SUPER

Product Description: Stream SAE 5W-30 is Premium Engine Oil designed from a combination of high quality mineral base stocks with high performance additives to exceed the highest performance requirement of crankcase and gear lubrication in 4-stroke motor cycles.

**API-SN** 

#### Features & Benefits:

- Recommended for lubrication of all new generation four stroke motorcycle.
- Exceeds the performance requirements of API SM.
- Specially formulated premium 5W-30 oil for Engine's Long Life.

**Performance Level:** Meets API SN Specification