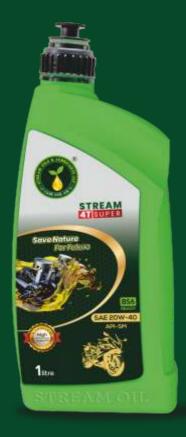

# STREAM 4T SUPER

**Product Description:** Stream SAE 10W-40 is Premium Engine Oil designed from a combination of high quality mineral base stocks with high performance additives to exceed the highest performance requirement of crankcase and gear lubrication in 4-stroke motor cycles.

#### **Features & Benefits:**

- Recommended for lubrication of all new generation four stroke motorcycle.
- Exceeds the performance requirements of API SM.
- Specially formulated premium 10W-40 oil for Engine's Long Life.

**Performance Level:** Meets API SN Specification