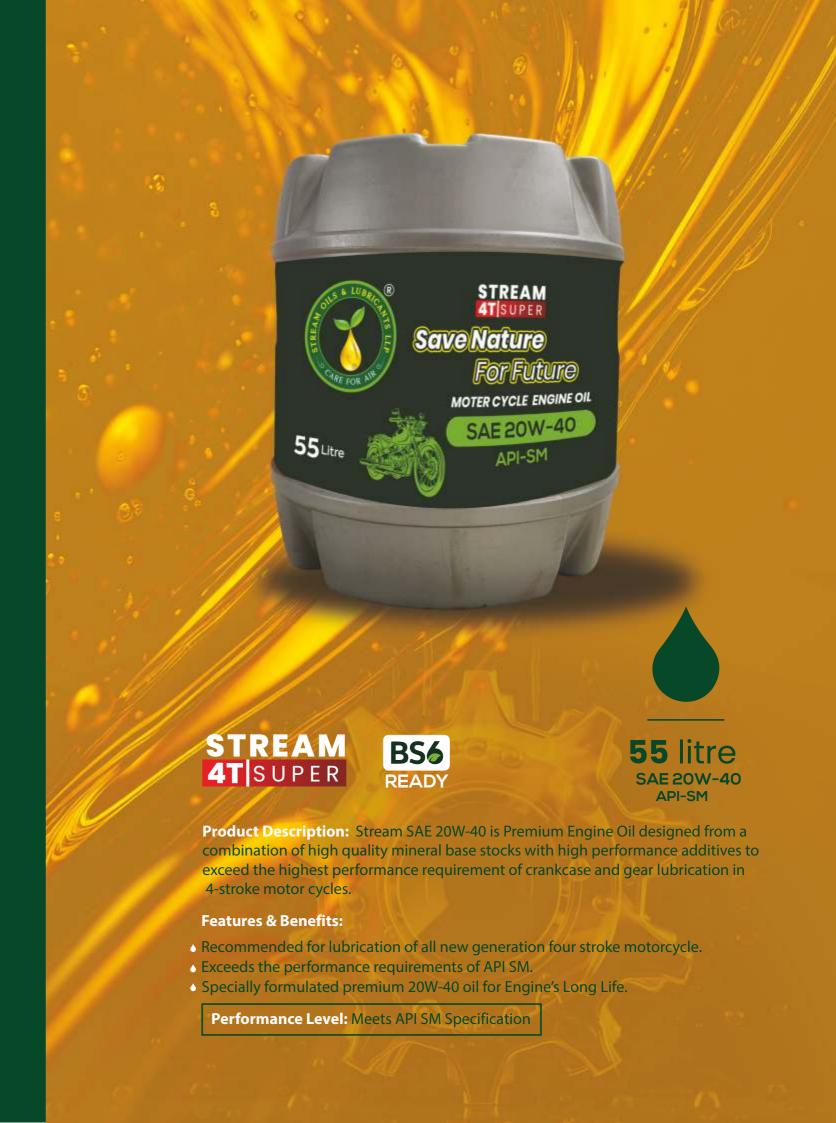

# STREAM 4T SUPER

**Product Description:** Stream SAE 20W-40 is Premium Engine Oil designed from a combination of high quality mineral base stocks with high performance additives to exceed the highest performance requirement of crankcase and gear lubrication in 4-stroke motor cycles.

#### **Features & Benefits:**

- Recommended for lubrication of all new generation four stroke motorcycle.
- Exceeds the performance requirements of API SM.
- Specially formulated premium 20W-40 oil for Engine's Long Life.

**Performance Level:** Meets API SM Specification