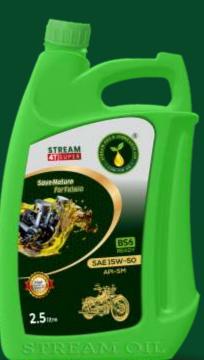

# STREAM 4T SUPER

**Product Description:** Stream SAE 15W-50 is Premium Engine Oil designed from a combination of high quality mineral base stocks with high performance additives to exceed the highest performance requirement of crankcase and gear lubrication in 4-stroke motor cycles.

**2.5** litre **SAE 15W-50** API-SM

## **Features & Benefits:**

- Recommended for lubrication of all new generation four stroke motorcycle.
- Exceeds the performance requirements of API SM.
- Specially formulated premium 15W-50 oil for Engine's Long Life.

**Performance Level:** Meets API SM Specification