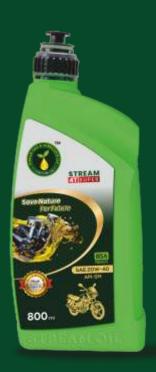

# STREAM 4T SUPER

**Product Description:** Stream SAE 20W-40 is Premium Engine Oil designed from a combination of high quality mineral base stocks with high performance additives to exceed the highest performance requirement of crankcase and gear lubrication in 4-stroke motor cycles.

800ml SAE 20W-40 API-SM

#### **Features & Benefits:**

- Recommended for lubrication of all new generation four stroke motorcycle.
- Exceeds the performance requirements of API SM.
- Specially formulated premium 20W-40 oil for Engine's Long Life.

**Performance Level:** Meets API SM Specification