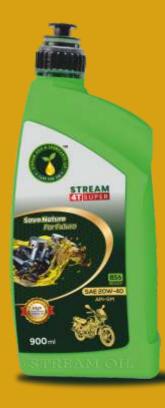

# STREAM 4T SUPER

**Product Description:** Stream SAE 20W-40 is Premium Engine Oil designed from a combination of high quality mineral base stocks with high performance additives to exceed the highest performance requirement of crankcase and gear lubrication in 4-stroke motor cycles.

800ml SAE 20W-40 API-SM

#### **Features & Benefits:**

- Recommended for lubrication of all new generation four stroke motorcycle.
- Exceeds the performance requirements of API SM.
- Specially formulated premium 20W-40 oil for Engine's Long Life.

**Performance Level:** Meets API SM Specification