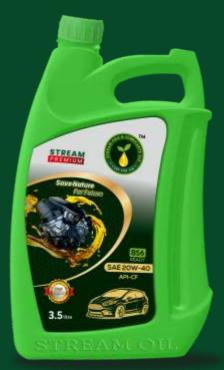

# STREAM PREMIUM

**Product Description:** Stream SAE 20W-40 Premium Engine Oil designed from a combination of high quality mineral base stocks with high performance additives to exceed the highest performance requirement of crankcase and gear lubrication in Diesel Engines.

#### **Features & Benefits:**

- High performance for long drives, Excellent wear protection
   & High Fuel Efficiency.
- Exceeds the performance requirements of API CF.
- Specially formulated premium 20W-40 oil for Engine's Long Life.

**Performance Level:** Meets API CF Specification