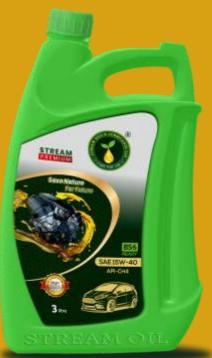

## **STREAM** PREMIUM

**Product Description:** Stream SAE 15W-40 is Premium Engine Oil designed from a combination of high quality mineral base stocks with high performance additives to exceed the highest performance requirement of crankcase and gear lubrication in four Wheeler.

#### Features & Benefits:

- High performance for long drives, Excellent wear protection & High Fuel Efficiency.
- Exceeds the performance requirements of API CH4.
- Specially formulated premium 15W-40 oil for Engine's Long Life.

Performance Level: Meets API SM Specification