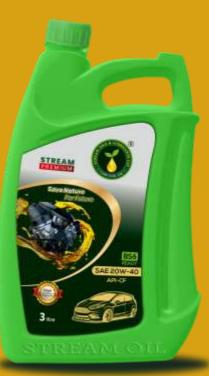

# STREAM PREMIUM

**Product Description:** Stream SAE 20W-40 Premium Engine Oil designed from a combination of high quality mineral base stocks with high performance additives to exceed the highest performance requirement of crankcase and gear lubrication in Diesel Engines.

#### **Features & Benefits:**

- High performance for long drives, Excellent wear protection
   & High Fuel Efficiency.
- Exceeds the performance requirements of API CF.
- Specially formulated premium 20W-40 oil for Engine's Long Life.

**Performance Level:** Meets API CF Specification