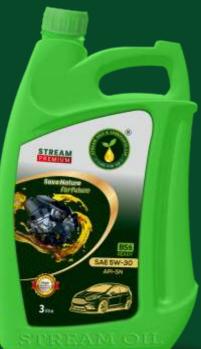

# PREMIUM

**Product Description:** Stream SAE 5W-30 is Premium Engine Oil designed from a combination of high quality mineral base stocks with high performance additives to exceed the highest performance requirement of crankcase

3 litre and gear lubrication in Four Wheelers.

**SAE 5W-30** API-SN

#### **Features & Benefits:**

- High performance for long drives, Excellent wear protection & High Fuel Efficiency.
- Exceeds the performance requirements of API SN.
- Specially formulated premium 5W-30 oil for Engine's Long Life.

**Performance Level:** Meets API SN Specification