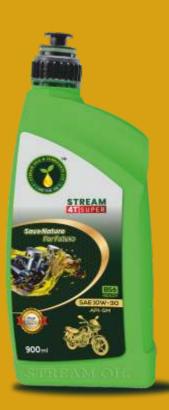

# STREAM 4T SUPER

**Product Description:** Stream SAE 10W-30 is Premium Engine Oil designed from a combination of high quality mineral base stocks with high performance additives to exceed the highest performance requirement of crankcase and gear lubrication in 4-stroke motor cycles.

#### **Features & Benefits:**

- Recommended for lubrication of all new generation four stroke motorcycle.
- Exceeds the performance requirements of API SM.
- Specially formulated premium 10W-30 oil for Engine's Long Life.

**Performance Level:** Meets API SM Specification