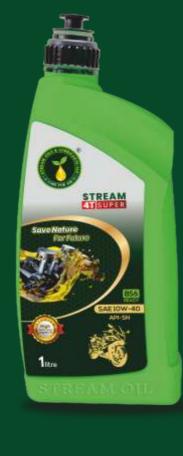

# STREAM 4T SUPER

Product Description: Stream SAE 10W-30 is Premium Engine Oil designed from a combination of high quality mineral base stocks with high performance additives to exceed the highest performance requirement of crankcase and gear lubrication in 4-stroke motor cycles.

1 litre SAE 10W-30 API-SM

#### **Features & Benefits:**

- Recommended for lubrication of all new generation four stroke motorcycle.
- Exceeds the performance requirements of API SM.
- Specially formulated premium 10W-30 oil for Engine's Long Life.

Performance Level: Meets API SM Specification