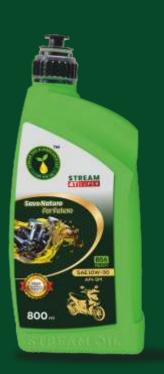

# STREAM 4T SUPER

**Product Description:** Stream SAE 10W-30 is Premium Engine Oil designed from a combination of high quality mineral base stocks with high performance additives to exceed the highest performance requirement of crankcase and gear lubrication in 4-stroke motor cycles.

#### **Features & Benefits:**

- Recommended for lubrication of all new generation four stroke motorcycle.
- Exceeds the performance requirements of API SM.
- Specially formulated premium 10W-30 oil for Engine's Long Life.

**Performance Level:** Meets API SM Specification